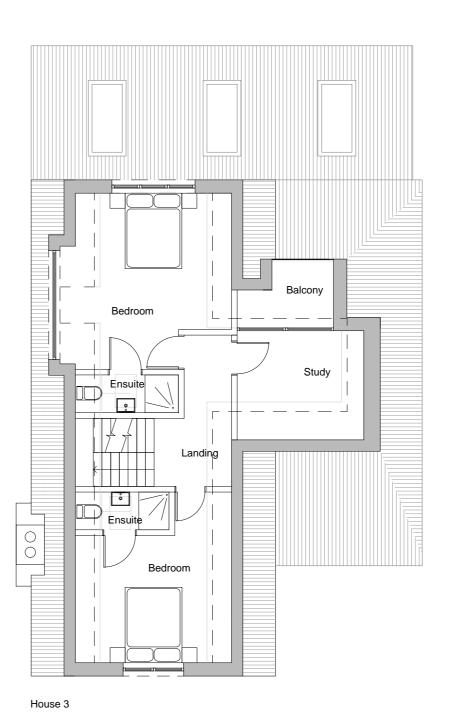

House 2

Proposed Roof Plan 1:100 House 1 0 1 2 3

House 3

## **STATUS: AWAITING APPROVAL**

DRAWN BY: CHKED BY: S3 - Planning

Mr G Newton

PROJECT: SS9-3PB Haydon House PROJECT NO:

385-08-16

Proposed SF and Roof Plans

1:100 on A2

BUILDER INFORMATION: