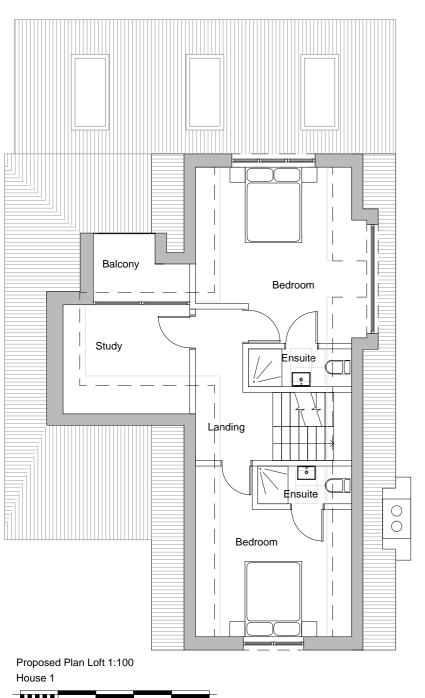

House 2

Proposed Roof Plan 1:100 House 1 0 1 2 3

House 3

## **STATUS: AWAITING APPROVAL**

DRAWN BY: CHKED BY: S3 - Planning

Mr G Newton

PROJECT: SS9-3PB Haydon House PROJECT NO:

385-08-16

Proposed SF and Roof Plans

1:100 on A2

BUILDER INFORMATION: