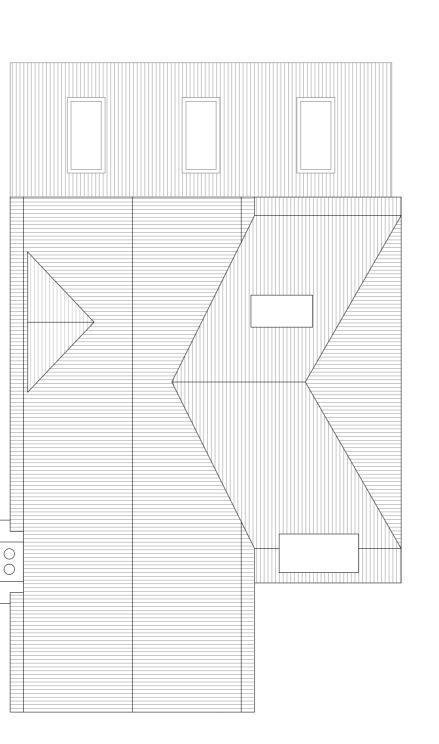

House 2



Proposed Roof Plan 1:100 House 1 0 1 2 3

House 3

## **STATUS: AWAITING APPROVAL**

DRAWN BY: CHKED BY: S3 - Planning

Mr G Newton

PROJECT: SS9-3PB Haydon House PROJECT NO:

385-08-16

Proposed SF and Roof Plans

1:100 on A2

BUILDER INFORMATION:

DO NOT BUILD FROM ANY DRAWINGS PACKAGES THAT DO NOT SAY, BUILDING CONTROL APPROVED OR IN CONSTRUCTION PACKAGES.

IT IS THE RESPONSIBILITY OF THE BUILDER TO CONTACT THE ARCHITECT TO REQUEST/CONFIRM THE RIGHT DRAWING PACKAGE IS ON SITE. PLEASE BE ADVISED THAT ALL DRAWING PACKAGES WILL ALSO HAVE STRUCTURAL ENGINEERING WORKS ATTACHED. DO NOT BUILD WITHOUT ALL PAPERWORK

DRAWING NOTES:
ALL ITEMS, NOTES, DIMENSIONS AND GENERAL DESIGN CONTAINED IN THIS DRAWING ARE FOR GUIDANCE PURPOSES ONLY. NOMINATED BUILDER AND PERSON RESPONSIBLE FOR THE PROJECT S