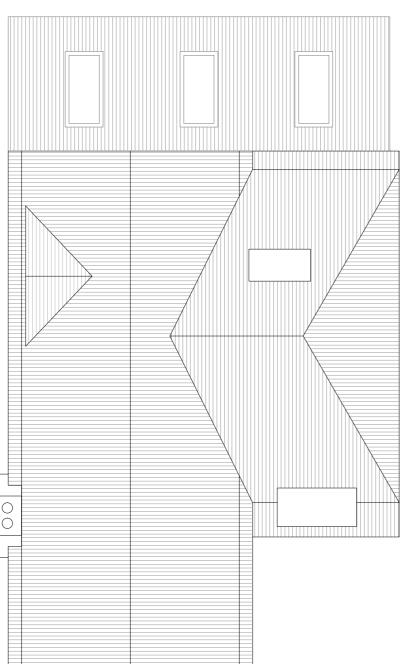

House 2



Proposed Roof Plan 1:100 House 1 0 1 2 3

House 3

## **STATUS: AWAITING APPROVAL**

DRAWN BY: CHKED BY: S3 - Planning

Mr G Newton

PROJECT: SS9-3PB Haydon House PROJECT NO:

385-08-16

Proposed SF and Roof Plans

1:100 on A2

BUILDER INFORMATION:

DO NOT BUILD FROM ANY DRAWINGS PACKAGES THAT DO NOT SAY, BUILDING CONTROL APPROVED OR IN CONSTRUCTION PACKAGES.

IT IS THE RESPONSIBILITY OF THE BUILDER TO CONTACT THE ARCHITECT TO REQUEST/CONFIRM THE RIGHT DRAWING PACKAGE IS ON SITE. PLEASE BE ADVISED THAT ALL DRAWING PACKAGES WILL ALSO HAVE STRUCTURAL ENGINEERING WORKS ATTACHED. DO NOT BUILD WITHOUT ALL PAPERWORK

DRAWING NOTES:
ALL ITEMS, NOTES, DIMENSIONS AND GENERAL DESIGN CONTAINED IN THIS DRAWING ARE FOR GUIDANCE PURPOSES ONLY. NOMINATED BUILDER AND PERSON RESPONSIBLE FOR TH