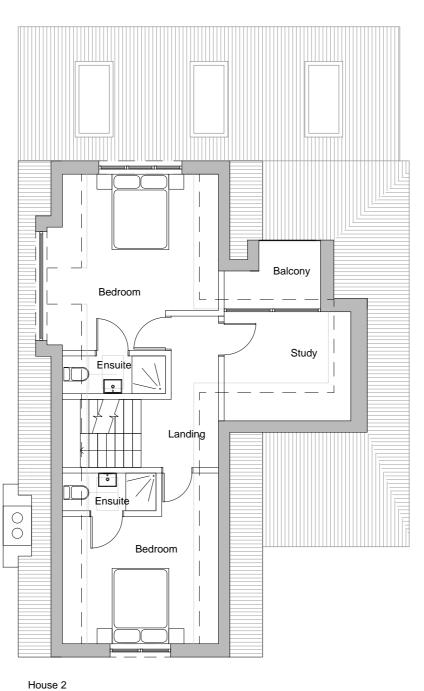

House 2

Proposed Roof Plan 1:100 House 1 0 1 2 3

House 3

## **STATUS: AWAITING APPROVAL**

DRAWN BY: CHKED BY: S3 - Planning

Mr G Newton

PROJECT: SS9-3PB Haydon House PROJECT NO:

385-08-16

Proposed SF and Roof Plans

1:100 on A2

BUILDER INFORMATION: